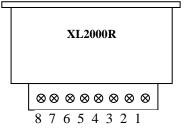

#### WIRING DIAGRAM

PIN 1: Proximity Sensor/ Black cable PIN 2: Proximity Sensor/ Blue cable PIN 3: Proximity Sensor/ Brown cable

PIN 4~6: Blank PIN 7: AC220V N PIN 8: AC220V Living

# WIRING DIAGRAM

PIN 1: Proximity Sensor/ Black cable PIN 2: Proximity Sensor/ Blue cable PIN 3: Proximity Sensor/ Brown cable

PIN 4~6: Blank PIN 7: AC220V N PIN 8: AC220V Living