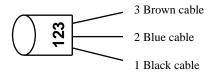

# SENSOR: J12-D4NK

Terminal 1 connected with Sensor 1 [Black cable]
Terminal 2 connected with Sensor 2 [Blue cable]
Terminal 3 connected with Sensor 3 [Brown cable]