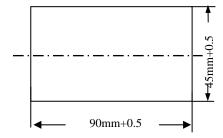

#### \*Panel Cutout Size

Dimension W96mm x H48mm x D87.0mm

Panel Cutout Size 90mm×45mm