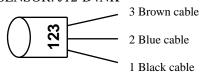

# SENSOR: J12-D4NK

Terminal 1 connected with Sensor 1 [Black cable]
Terminal 2 connected with Sensor 2 [Blue cable]
Terminal 3 connected with Sensor 3 [Brown cable]