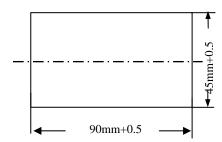

#### \*Panel Cutout Size

Dimension W96mm x H48mm x D87.0mm

Panel Cutout Size 90mm×45mm