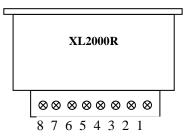

#### WIRING DIAGRAM

PIN 1: Proximity Sensor/ Black cable PIN 2: Proximity Sensor/ Blue cable PIN 3: Proximity Sensor/ Brown cable

PIN 4~6: Blank PIN 7: AC220V N PIN 8: AC220V Living

# WIRING DIAGRAM

PIN 1: Proximity Sensor/ Black cable PIN 2: Proximity Sensor/ Blue cable PIN 3: Proximity Sensor/ Brown cable

PIN 4~6: Blank PIN 7: AC220V N PIN 8: AC220V Living